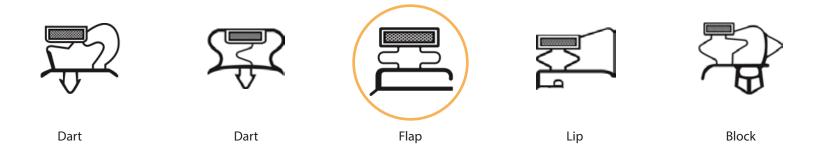

## HOW TO IDENTIFY YOUR FRIDGE OR FREEZER SEAL

Fridge Seals Direct .co.uk

Identify the profile by using our door seal sample kit or our website at www.fridgesealsdirect.co.uk

If you are unable to find a match or are unsure of which profile you have, send us a clear photo of the cross section of the seal via whatsapp or email.