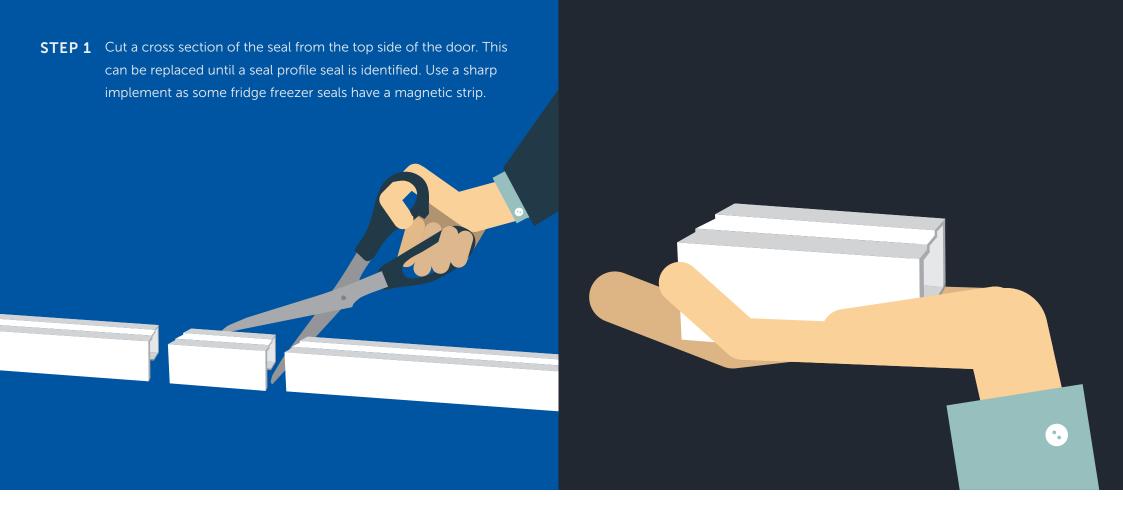

## HOW TO IDENTIFY YOUR FRIDGE OR FREEZER SEAL

Fridge Seals Direct .co.uk

Identify the profile by using our door seal sample kit or our website at www.fridgesealsdirect.co.uk

If you are unable to find a match or are unsure of which profile you have, send us a clear photo of the cross section of the seal via whatsapp or email.